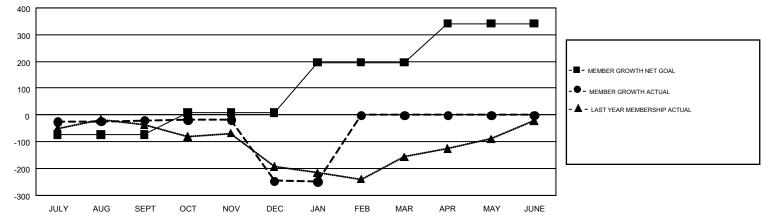

## GMT: MIKLOS HORVATH

REPORT DOES NOT INCLUDE CLUBS IN UNDISTRICTED AREAS.

| Clubs<br>RESULTS FOR 2018-2019 |   |   |   | Members<br>RESULTS FOR 2018-2019 |     |     |     |  |
|--------------------------------|---|---|---|----------------------------------|-----|-----|-----|--|
|                                |   |   |   |                                  |     |     |     |  |
| JULY/AUG/SEPT                  | 0 | 2 | 3 | JULY/AUG/SEPT                    | -74 | 117 | 111 |  |
| OCT/NOV/DEC                    | 3 | 1 | 7 | OCT/NOV/DEC                      | 82  | 134 | 358 |  |
| JAN/FEB/MAR                    | 5 | 0 | 0 | JAN/FEB/MAR                      | 188 | 75  | 76  |  |
| APR/MAY/JUNE                   | 5 | 0 | 0 | APR/MAY/JUNE                     | 146 | 0   | 0   |  |