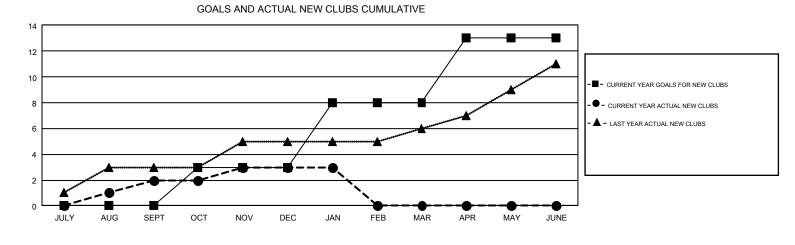

## GMT: MIKLOS HORVATH

REPORT DOES NOT INCLUDE CLUBS IN UNDISTRICTED AREAS.

| Clubs<br>RESULTS FOR 2018-2019 |   |   |   | Members<br>RESULTS FOR 2018-2019 |     |     |     |  |
|--------------------------------|---|---|---|----------------------------------|-----|-----|-----|--|
|                                |   |   |   |                                  |     |     |     |  |
| JULY/AUG/SEPT                  | 0 | 2 | 3 | JULY/AUG/SEPT                    | -74 | 117 | 111 |  |
| OCT/NOV/DEC                    | 3 | 1 | 7 | OCT/NOV/DEC                      | 82  | 134 | 358 |  |
| JAN/FEB/MAR                    | 5 | 0 | 0 | JAN/FEB/MAR                      | 188 | 75  | 76  |  |
| APR/MAY/JUNE                   | 5 | 0 | 0 | APR/MAY/JUNE                     | 146 | 0   | 0   |  |